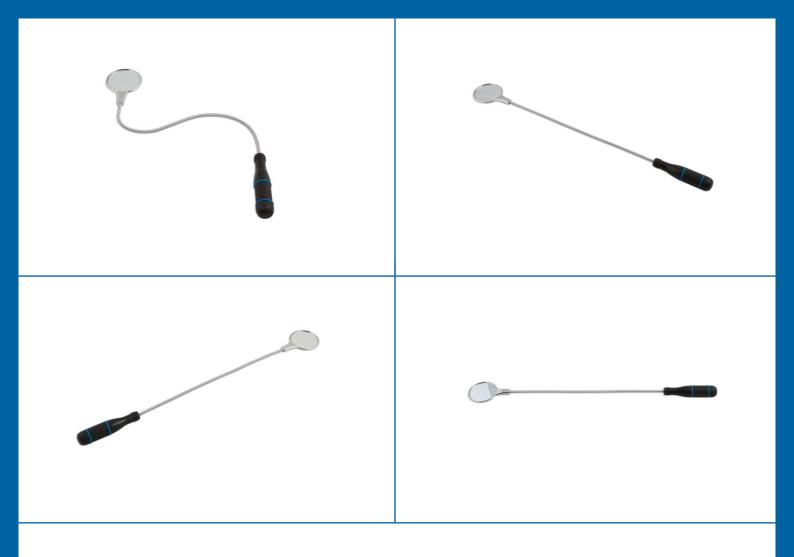

## **Flexible Inspection Mirror**

Inspection mirror with 60mm diameter lens and 315mm flexible shaft, ideal for hard to reach areas, including under vehicle and engine bays. There is a composite handle for excellent grip and the flexible shaft can be bent to any shape, offering good visibility of concealed areas. A useful tool for a wide variety of vehicle servicing and maintenance jobs.

## **Additional Information**

- Flexible shaft inspection mirror.
- Flexible shaft allows mirror to be angled offering excellent visibility in restricted areas.
- Mirror: 60mm diameter.
- · Tool length: 315mm.
- · Composite handle for durability & comfort.